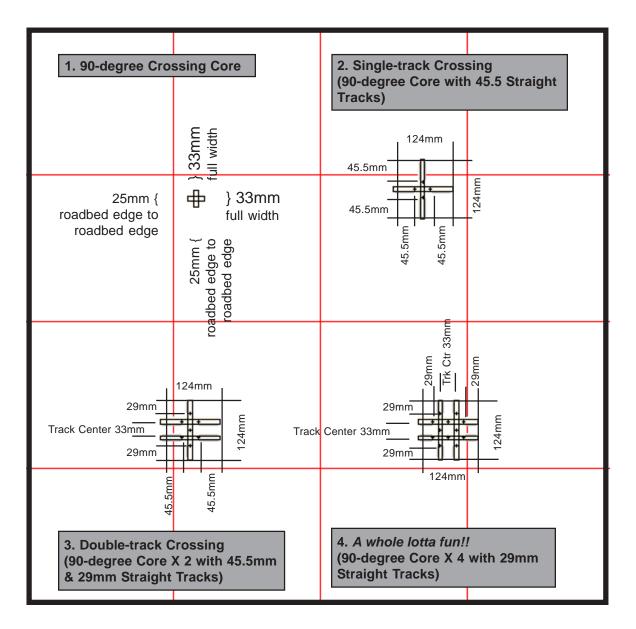

## Using the #20-320 90-degree Crossing

The #20-320 90-degree Crossing can be one of the most exciting track sections used on a layout. Below are the configuration and dimensions of a single-track crossing, a double-track crossing and "a whole lotta fun" 2 X 2 crossing. When two crossings are used side-by-side, the distance between the centers of the two is 33mm, important to recoginze as *UNITRACK* is designed on a 33mm track center foundation.

Please note that (4) pieces of 45.5mm Straight Track are included in the package with the 90-degree crossing core. The 29mm Straight Track is available only in the #20-091 Track Assortment Set.